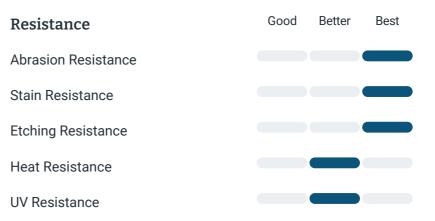

### Usage

- Color Enhancing
- × Translucent
- Kitchen Countertops
- Bathroom Showers
- Bathroom Tubs
- Bathroom Counters
- × Fireplace
- × Exterior
- Furniture Top
- × Floors

No sealing required. Clean with mild soap and water and a clean cloth. For stubborn spills use soft scrub gel with bleach. Never put rust remover, liquid plumber, oven/stove cleaner or pat thinner on the surface. Use trivets for best protection.