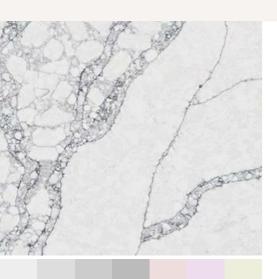

# Sky Dance V746

Engineered Quartz Slab Polished 3cm

#### ES975-P9930

🔟 Thailand